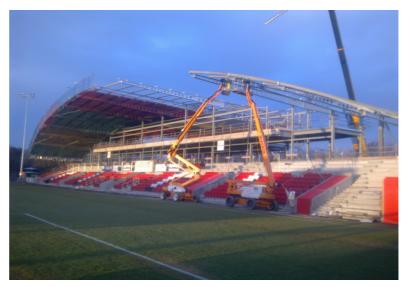

## Fleetwood Town FC Grandstand

Client: Fleetwood Town FC Main Contractor: F Parkinsons Engineer: Partingtons &Associates

Weight: 300 tonnes Duration: 18 weeks

Filename: PPP\_Fleetwood Town FC Grandstand.doc